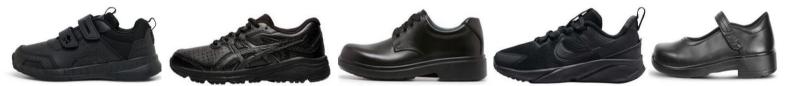

#### **Compulsory**

- ✓ Plain black enclosed shoes
- ✓ Plain white or black ankle socks
- ✓ Hat Broad Brim or Reversible Bucket Hatin house colours

#### **Optional**

- ✓ MSS white ankle socks with 'Moorooka'
- ✓ MSS Backpack dark blue with emblem
- ✓ Library/Homework Bag royal blue with emblem
- ✓ Hair Ties & Scrunchies in school colours

Examples of plain black enclosed shoes