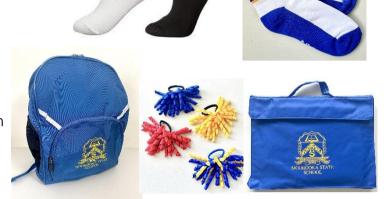

#### **Compulsory**

- ✓ Plain black enclosed shoes
- ✓ Plain white or black ankle socks
- ✓ Hat Broad Brim or Reversible Bucket Hatin house colours

#### **Optional**

- ✓ MSS white ankle socks with 'Moorooka'
- ✓ MSS Backpack dark blue with emblem
- ✓ Library/Homework Bag royal blue with emblem
- ✓ Hair Ties & Scrunchies in school colours

Examples of plain black enclosed shoes