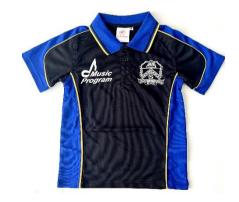

## Music - Band & Choir

#### Compulsory

- ✓ Music Polo with emblem
- ✓ Black Long Pants