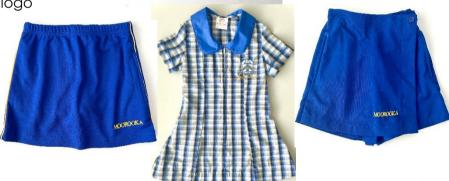

#### **Compulsory**

- ✓ Short Sleeve Polo royal blue and gold with emblem
- ✓ Knit Shorts royal blue with 'Moorooka' logo
- ✓ Hipster Skort royal blue with 'Moorooka' logo
- ✓ Sport Skort royal blue with 'Moorooka' logo
- ✓ Checkered Dress with emblem