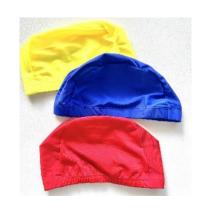

#### **Compulsory**

- ✓ Swim Shirt sun safe top/rashie
- ✓ Swim Cap
- ✓ Sunscreen

|                       | YES 🤡                                                                                                                                                                                                                                                                                                                                                                                                              | NO 🚫                                                                                                                                                                                                                                                                                |  |
|-----------------------|--------------------------------------------------------------------------------------------------------------------------------------------------------------------------------------------------------------------------------------------------------------------------------------------------------------------------------------------------------------------------------------------------------------------|-------------------------------------------------------------------------------------------------------------------------------------------------------------------------------------------------------------------------------------------------------------------------------------|--|
|                       | Plain black enclosed shoes (Joggers are acceptable)     with black laces or velcro straps or buckles                                                                                                                                                                                                                                                                                                               | Sandals/ thongs     White enclosed shoes                                                                                                                                                                                                                                            |  |
|                       | White socks with school logo                                                                                                                                                                                                                                                                                                                                                                                       | Coloured shoes                                                                                                                                                                                                                                                                      |  |
|                       | Plain white ankle socks                                                                                                                                                                                                                                                                                                                                                                                            | Coloured/ printed socks or frilly socks                                                                                                                                                                                                                                             |  |
|                       | Plain black ankle socks                                                                                                                                                                                                                                                                                                                                                                                            |                                                                                                                                                                                                                                                                                     |  |
| Shoes<br>&<br>Socks   |                                                                                                                                                                                                                                                                                                                                                                                                                    |                                                                                                                                                                                                                                                                                     |  |
|                       |                                                                                                                                                                                                                                                                                                                                                                                                                    |                                                                                                                                                                                                                                                                                     |  |
| Hats                  | <ul> <li>"NO HAT, NO PLAY" policy enforce at school</li> <li>Reversible bucket hat with house colour on the other side. The school has three sports houses. Houses will be assigned upon enrolment. Children with siblings at the school will be in the same house.</li> <li>Coggara (Royal) Murree (Red) Cabbul (Yellow)</li> <li>Royal blue broad brimmed hat</li> <li>Royal blue sun safe school hat</li> </ul> | <ul><li>Coloured hats</li><li>Caps</li></ul>                                                                                                                                                                                                                                        |  |
| Religious<br>Items    | Any religious headwear (hijab, turbans etc) must be solid royal blue, white or black                                                                                                                                                                                                                                                                                                                               | Embellishments                                                                                                                                                                                                                                                                      |  |
| Hair<br>&<br>Grooming | <ul> <li>Shoulder length (or longer) hair needs to be tied back</li> <li>Hair must be groomed for school each day</li> <li>Neat, naturally coloured hair is expected</li> <li>Hair ties and ribbons in school colours</li> <li>Neatly trimmed nails</li> <li>Clear varnish coated nails</li> </ul>                                                                                                                 | <ul> <li>Bright unnatural hair colouring is unacceptable</li> <li>Mohawks, rats' tails, shaved undercuts</li> <li>Tracks or hair tattoos</li> <li>Coloured headbands/ headwear</li> <li>Coloured nail polish and false nails</li> <li>Body markings or tattoos or makeup</li> </ul> |  |
| Jewellery             | <ul> <li>One plain gold or silver sleeper or stud in each ear lobe</li> <li>Watches – digital or analogue only</li> </ul>                                                                                                                                                                                                                                                                                          | <ul> <li>Long dangly earrings</li> <li>Facial or visible body piercings</li> <li>Necklaces and rings</li> <li>Bracelets/ anklets</li> <li>Smart watches (which have ability to take photos, telephone or internet use)</li> </ul>                                                   |  |
| Excursions            | Standard MSS uniform unless stipulated otherwise                                                                                                                                                                                                                                                                                                                                                                   |                                                                                                                                                                                                                                                                                     |  |
| Sports<br>Days        | <ul> <li>House coloured sun safe t-shirts, polos, shorts, skorts</li> <li>Sun safe hat and enclosed shoes</li> <li>House coloured hair accessories</li> <li>Coggara (Royal) Murree (Red) Cabbul (Yellow)</li> </ul>                                                                                                                                                                                                | <ul> <li>Thongs, sandals or open shoes</li> <li>Singlet tops, midriff tops or sundresses</li> <li>Short skirts and shorts</li> </ul>                                                                                                                                                |  |
| Free                  | Enclosed shoes only                                                                                                                                                                                                                                                                                                                                                                                                | Revealing clothing     Screen print/Slogans that cause offense                                                                                                                                                                                                                      |  |
| Dress                 | Shirts and dresses with sleeves                                                                                                                                                                                                                                                                                                                                                                                    | Screen printy stogans that cause offense                                                                                                                                                                                                                                            |  |
| Days                  | Sun safe hat for break times                                                                                                                                                                                                                                                                                                                                                                                       |                                                                                                                                                                                                                                                                                     |  |
| -                     | is required from the Principal for ALL uniform exemptions including free dress days, school sports days, discos,                                                                                                                                                                                                                                                                                                   |                                                                                                                                                                                                                                                                                     |  |