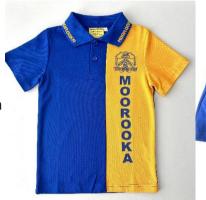

#### **Compulsory**

- ✓ Short Sleeve Polo royal blue and gold with emblem
- ✓ Knit Shorts royal blue with 'Moorooka' logo
- ✓ Hipster Skort royal blue with 'Moorooka' logo
- ✓ Sport Skort royal blue with 'Moorooka' logo
- ✓ Checkered Dress with emblem