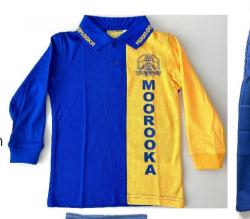

#### **Optional**

- ✓ Long Sleeve Polo royal blue and gold emblem
- ✓ Jacket royal blue jacket with emblem
- ✓ Tights plain black or navy
- ✓ Fleecy Pants royal blue fleecy long pants
- ✓ Lightweight Pants royal blue lightweight long pants
- ✓ Undershirts plain white, black or royal blue only
- ✓ Jumpers/Jackets plain royal blue (no other colours, logo or prints)